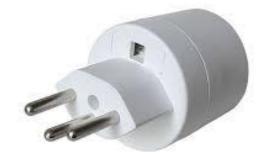

# **Swiss Plugs**

Our plugs are 3 pin plugs. You will need an adaptor like this one.

## **Swiss Plugs**

Our plugs are 3 pin plugs. You will need an adaptor like this one.